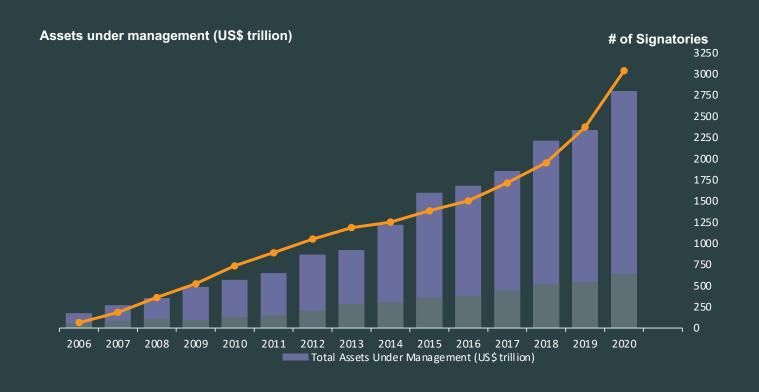

LIVE WEBINAR

## Five best practices

for supercharging your ESG performance





#### Our speakers



Jazmyne Simon

Solution Architect Goby



Joe Christian

Managing Director Wintrust Funds Group



**Kylie Ford** 

Principal Consultant - ESG Goby

#### Five best practices

- 1. Identify your drivers
- 2. Benchmark within your industry
- 3. Get a baseline of what's already in place
- 4. Assess materiality and engage stakeholders
- 5. Set goals





#### Identify the driver







#### **PRI Growth**



#### Benchmark within your industry

- Where do you stand?
- What are your peers doing?
- What conversations are being had?
- What does best in class look like?





#### Multiple disclosure frameworks

Reporting frameworks





ecovadis





Guidance (standards)













Third-party aggregated frameworks







#### Get a baseline of what's already in place







#### **Data dimensions**

Comparing performance by:

- Market
- Industry
- Asset class
- Fund vintage
- S Time period
- 🙎 🛮 Industry standards (GICS or other)





#### **Timeline** | Setting baselines & tracking progress



2021 2023

#### Materiality and stakeholder engagement

- Talk to the people that will be impacted
- Talk to portfolio companies





#### Investor & stakeholder interest

- Reporting & Disclosure
- Tr